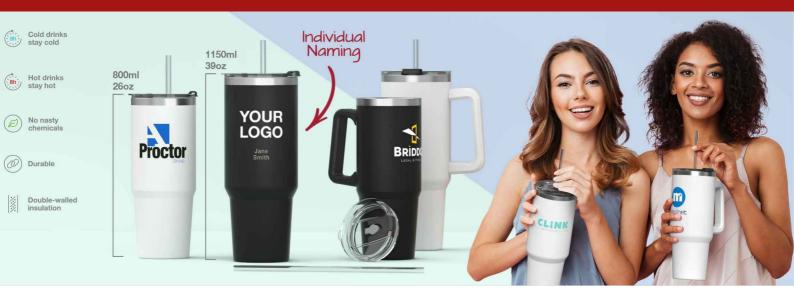

## Jumbo

The Jumbo Travel Cup is a popular tumbler-style model that boasts double-wall insulation, a comfortable handle, secure sip lid and also a Tritan<sup>™</sup> straw - known for its durability. The dedicated branding area is ready to be customised with your logo, slogan and more - all in precise detail. Contact us today for prices, express delivery times and samples.

## Jumbo

| Colors                |                                                                                                                          |                                                                                                                           |
|-----------------------|--------------------------------------------------------------------------------------------------------------------------|---------------------------------------------------------------------------------------------------------------------------|
| Lead Time             | 10 working days                                                                                                          |                                                                                                                           |
| Branding              |                                                                                                                          |                                                                                                                           |
|                       | Screen Printing                                                                                                          | Laser Engraving                                                                                                           |
| Branding Area         | Jumbo 800<br>Area Side: 70mm X 80mm<br>(2.76X3.15 inches)<br>Jumbo 1150<br>Area Side: 70mm X 100mm<br>(2.76X3.94 inches) | Jumbo 800<br>Area Side: 30mm X 100mm<br>(1.18X3.94 inches)<br>Jumbo 1150<br>Area Side: 30mm X 100mm<br>(1.18X3.94 inches) |
| Dimensions and Weight | <b>Jumbo 800</b><br>Height: 230mm (9.06 inches)<br>Diameter: 89.5mm (3.52 inches)<br>Weight: 350 grams (12.35 ounces)    | <b>Jumbo 1150</b><br>Height: 259mm (10.2 inches)<br>Diameter: 100mm (3.94 inches)<br>Weight: 510 grams (17.99 ounces)     |