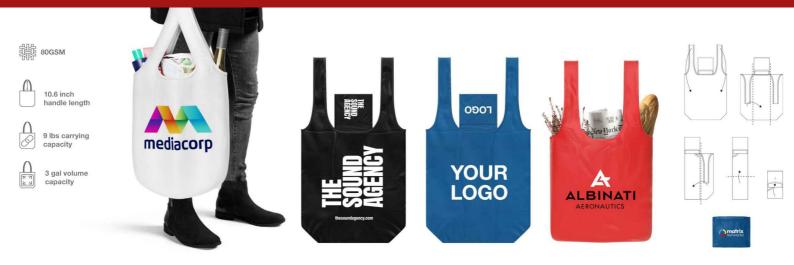

## Nifty

Our Nifty model is a fantastic foldable bag that can be Photo Printed with your logo and more. Despite its compact size, the Nifty can carry a whopping 12 litres of capacity with a max carrying weight of 4kgs. The Nifty is an extremely popular model that can be used for all occasions including shopping trips, around town or out to the beach. Get in touch today regarding our latest prices and samples.

## Nifty

| Colors                |                                                                                                                                                                 |
|-----------------------|-----------------------------------------------------------------------------------------------------------------------------------------------------------------|
| Lead Time             | 7 working days                                                                                                                                                  |
| Branding              | PHOTO<br>PRINTING                                                                                                                                               |
| Branding Area         | Photo Printing<br>Area Front: 280mm X 300mm (11.02X11.81 inches)<br>Area Back: 280mm X 300mm (11.02X11.81 inches)<br>Area Top: 100mm X 100mm (3.94X3.94 inches) |
| Dimensions and Weight | Length: 420mm (16.54 inches)<br>Width: 390mm (15.35 inches)<br>Depth: 120mm (4.72 inches)<br>Weight: 50 grams (1.76 ounces)                                     |
| Material              | Polyester 100%<br>80GSM                                                                                                                                         |