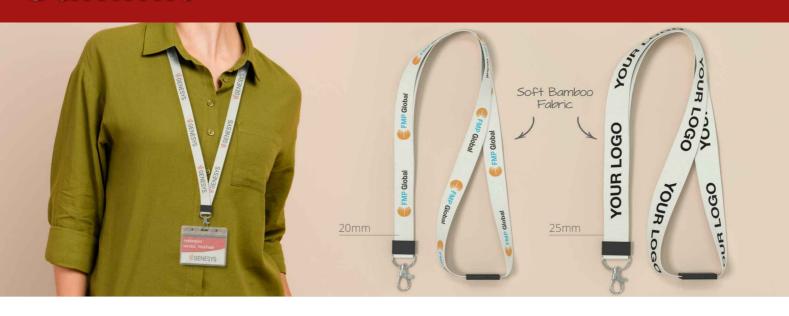

## **Summit**

The Summit Lanyard is ready to be Photo Printed with your design, logo and more - in true style. Made from a soft bamboo fabric material, the Summit is designed to be used at conferences, meetings and events. It comes with a handy metal latch and also features a safety buckle that detaches if it gets caught or is accidentally pulled.

## **Summit**

| Colors                |                                                                                                                                                                                             |                                                                                              |
|-----------------------|---------------------------------------------------------------------------------------------------------------------------------------------------------------------------------------------|----------------------------------------------------------------------------------------------|
| Lead Time             | 10 working days                                                                                                                                                                             |                                                                                              |
| Branding              | PHOTO<br>PRINTING                                                                                                                                                                           |                                                                                              |
|                       | Photo Printing                                                                                                                                                                              |                                                                                              |
| Branding Area         | Area Left: 450mm X 15mm (17.72X0.59 inches) Area Right: 450mm X 15mm (17.72X0.59 inches) Summit 25 Area Left: 450mm X 20mm (17.72X0.79 inches) Area Right: 450mm X 20mm (17.72X0.79 inches) |                                                                                              |
| Dimensions and Weight | Summit 20<br>Length: 520mm (20.47 inches)<br>Width: 24mm (0.94 inches)<br>Height: 6.5mm (0.26 inches)                                                                                       | Summit 25 Length: 520mm (20.47 inches) Width: 30mm (1.18 inches) Height: 6.5mm (0.26 inches) |
|                       | Weight: 16 grams (0.56 ounces)                                                                                                                                                              | Weight: 21 grams (0.74 ounces)                                                               |