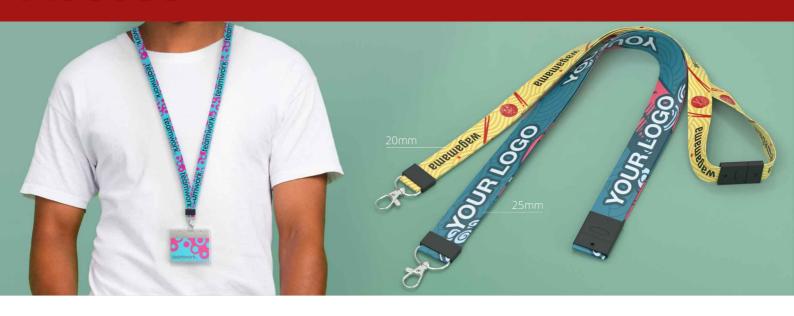

## Access

Our Access Lanyard is a popular model that features branding areas on both sides of the strap - ready to be Photo Printed with your design, logo and more. The Access is made from a polyester material and features a metal clip and a safety buckle that can quickly detach if the lanyard gets caught or is pulled accidentally.

## Access

| Colors                |                                                                                                                                                                                                           |                                                                                                                             |
|-----------------------|-----------------------------------------------------------------------------------------------------------------------------------------------------------------------------------------------------------|-----------------------------------------------------------------------------------------------------------------------------|
| Lead Time             | 10 working days                                                                                                                                                                                           |                                                                                                                             |
| Branding              | PHOTO<br>PRINTING                                                                                                                                                                                         |                                                                                                                             |
|                       | Photo Printing                                                                                                                                                                                            |                                                                                                                             |
| Branding Area         | Access 20 Area Front: 1000mm X 20mm (39.37X0.79 inches) Area Back: 1000mm X 20mm (39.37X0.79 inches) Access 25 Area Front: 1000mm X 25mm (39.37X0.98 inches) Area Back: 1000mm X 25mm (39.37X0.98 inches) |                                                                                                                             |
| Dimensions and Weight | Access 20 Length: 520mm (20.47 inches) Width: 24mm (0.94 inches) Height: 6.5mm (0.26 inches) Weight: 17 grams (0.6 ounces)                                                                                | Access 25 Length: 520mm (20.47 inches) Width: 30mm (1.18 inches) Height: 6.5mm (0.26 inches) Weight: 22 grams (0.78 ounces) |