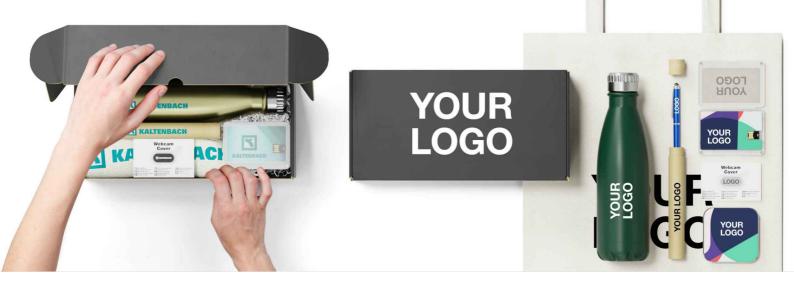

## Deluxe

Combine 6 products in a handy Travel Gift Set: Nova Pure 500 Water Bottle, Edge Wireless Charger, Wafer USB Card, Weave Tote Bag, Guard Webcam Cover, Sleek Pen. These carefully curated products can be branded with your logo, website address, slogan and more. The top of the Gift Case can also be Laser Engraved or Screen Printed in up to 4 colors. Any product color combinations are allowed.